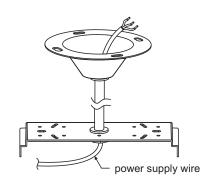

Pass the power supply wire through base plate, suspender and mounting bracket as the sketch shows.

Fix base plate onto the lamp body with four M4 machine screws.

Connect the power wire and make insulation and water-proof processing. Please look at detail A/B at the wiring place. (please connect wires as per appropriate color of power cords