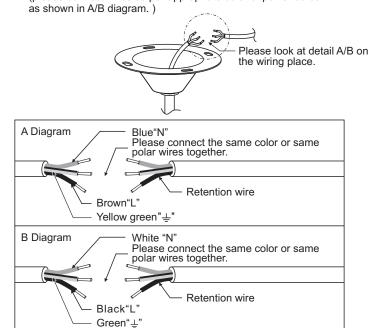

Pass the power supply wire through base plate, suspender and mounting bracket as the sketch shows.

Fix base plate onto the lamp body with four M4 machine screws.

Connect the power wire and make insulation and water-proof processing. Please look at detail A/B at the wiring place. (please connect wires as per appropriate color of power cords