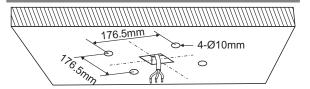

## Installation Instruction

**1** Drill four holes in the ceiling with electrical drill. Spacing as shown in the picture.

The length of M10 expansion screw and the depth of the hole should be 60mm or more than 60 mm.