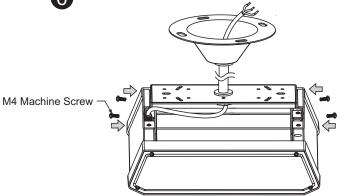

Pass the power supply wire through base plate, suspender and mounting bracket as the sketch shows.

Fix base plate onto the lamp body with four M4 machine screws.

Connect the power wire and make insulation and water-proof processing. Please look at detail A/B at the wiring place. (please connect wires as per appropriate color of power cords