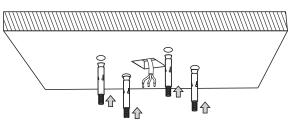

Tap the M10 screws into the holes just as the sketch shows.

Loosen M4 machine screws and then remove the base plate out.

connect base plate and ceiling disk with suspender, then use external tooth washer and M16 nut to lock base plate and ceiling disk.

Pass the power supply wire through base plate, suspender and mounting bracket as the sketch shows.

Fix base plate onto the lamp body with four M4 machine screws.

Connect the power wire and make insulation and water-proof processing. Please look at detail A/B at the wiring place. (please connect wires as per appropriate color of power cords