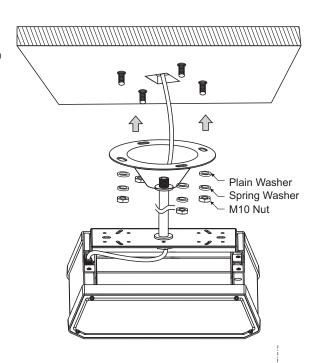

## Installation Instruction

**1** Drill four holes in the ceiling with electrical drill. Spacing as shown in the picture.

The length of M10 expansion screw and the depth of the hole should be 60mm or more than 60 mm.

Tighten the lamp on the ceiling with plain washer, spring washer and M10 nut.