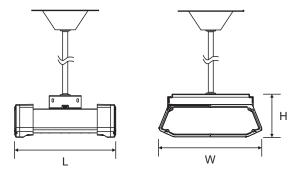

## **INSTALLATION INSTRUCTION OF ARTEMIS PENDENT CANOPY LAMP**

Note: Take pendent BY2G3003 as an example.

| Product Dimension |                                                      |                                                                                                 |  |  |  |  |  |  |
|-------------------|------------------------------------------------------|-------------------------------------------------------------------------------------------------|--|--|--|--|--|--|
| L                 | W                                                    | Н                                                                                               |  |  |  |  |  |  |
| 221               | 330                                                  | 137.5                                                                                           |  |  |  |  |  |  |
| 253               | 330                                                  | 137.5                                                                                           |  |  |  |  |  |  |
| 315               | 330                                                  | 137.5                                                                                           |  |  |  |  |  |  |
| 377               | 330                                                  | 137.5                                                                                           |  |  |  |  |  |  |
| 439               | 330                                                  | 137.5                                                                                           |  |  |  |  |  |  |
| 501               | 330                                                  | 137.5                                                                                           |  |  |  |  |  |  |
| 563               | 330                                                  | 137.5                                                                                           |  |  |  |  |  |  |
| 625               | 330                                                  | 137.5                                                                                           |  |  |  |  |  |  |
| 687               | 330                                                  | 137.5                                                                                           |  |  |  |  |  |  |
| 749               | 330                                                  | 137.5                                                                                           |  |  |  |  |  |  |
|                   | 253<br>315<br>377<br>439<br>501<br>563<br>625<br>687 | 221 330<br>253 330<br>315 330<br>377 330<br>439 330<br>501 330<br>563 330<br>625 330<br>687 330 |  |  |  |  |  |  |

unit: mm

Mounting height≥8m, the maximum projection area of undergoing wind: L(m) x W(m) x 0.5

Luminaire can not be directly installed on the surface of ordinary flammable material in any circumstance.

Warning: If outer flexible cable or cord of luminaire are damaged, only manufacturer, its agent or eligible people can replace them to avoid accident.