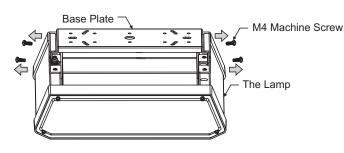

Tap the M10 screws into the holes just as the sketch shows.

Loosen M4 machine screws and then remove the base plate out.

connect base plate and ceiling disk with suspender, then use external tooth washer and M16 nut to lock base plate and ceiling disk.

Pass the power supply wire through base plate, suspender and mounting bracket as the sketch shows.

Fix base plate onto the lamp body with four M4 machine screws.

Connect the power wire and make insulation and water-proof processing. Please look at detail A/B at the wiring place. (please connect wires as per appropriate color of power cords