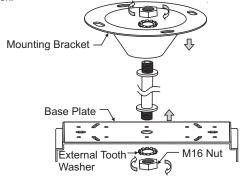

Tap the M10 screws into the holes just as the sketch shows.

Loosen M4 machine screws and then remove the base plate out.

connect base plate and ceiling disk with suspender, then use external tooth washer and M16 nut to lock base plate and ceiling disk.