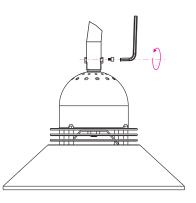

Step 2: Put the light into the arm.

Step 3: Tighten the light with screw by wrench and make sure the light is firm.

Cautions:

Ensure safety and firmness of wiring junction. Protect power supply cables against scuff during installation. Not to cleaning the lens with strong acid and any marked corrosive solution.