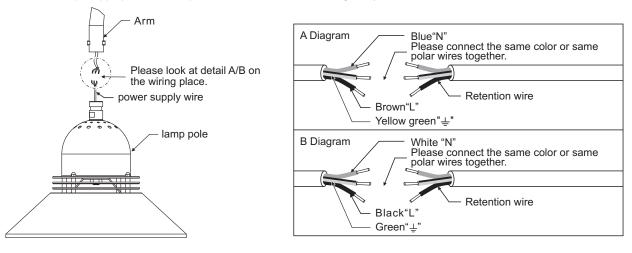

## Installation Instruction

Warning: Luminaire can not be directly installed on the surface of ordinary flammable material in any circumstance Warning: If outer flexible cable or cord of luminaire are damaged, only manufacturer, its agent or eligible people can replace them to avoid accident

Step 1: Connect the power wire and make insulation and water-proof processing. Please look at detail A/B at the wiring place. (please connect wires as per appropriate color of power cords as shown in A/B diagram.)