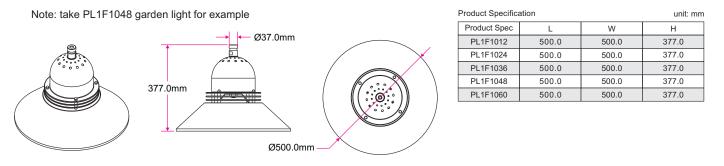

## **Product Size**

## **Technical Parameters**

| Duration to O                       |           |                                                 |                |                | =              |                |
|-------------------------------------|-----------|-------------------------------------------------|----------------|----------------|----------------|----------------|
| Product Specifcation                |           | PL1F1012                                        | PL1F1024       | PL1F1036       | PL1F1048       | PL1F1060       |
| Input Voltage                       |           | 100V-240V~                                      | 100V-240V~     | 100V-240V~     | 100V-240V~     | 100V-240V~     |
| Frequency Range                     |           | 50/60Hz                                         | 50/60Hz        | 50/60Hz        | 50/60Hz        | 50/60Hz        |
| Power Factor(PF)                    |           | 0.95                                            | 0.95           | 0.95           | 0.95           | 0.95           |
| Working Voltage                     |           | DC53V                                           | DC53V          | DC53V          | DC53V          | DC53V          |
| Rated Power                         |           |                                                 |                |                |                |                |
| The temperature of LED Module Shell |           | Tc:65°C                                         | Tc:65°C        | Tc:65°C        | Tc:65°C        | Tc:65°C        |
| Working Environment                 |           | Working temp.Ta:50°C; Working humidity:10%-95%; |                |                |                |                |
| Symbol of power types               |           | Type I                                          | Туре І         | Type I         | Type I         | Туре І         |
| IP Rating                           |           | IP65                                            | IP65           | IP65           | IP65           | IP65           |
| Protective<br>Covering              | Material  | PC                                              | PC             | PC             | PC             | PC             |
|                                     | Size      | Ø300xH33.5mm                                    | Ø300xH33.5mm   | Ø300xH33.5mm   | Ø300xH33.5mm   | Ø300xH33.5mm   |
|                                     | Thickness | 3mm                                             | 3mm            | 3mm            | 3mm            | 3mm            |
| lamp body                           |           | Aluminum Alloy                                  | Aluminum Alloy | Aluminum Alloy | Aluminum Alloy | Aluminum Alloy |
| Net Weight                          |           | ≈7.5KG                                          | ≈7.5KG         | ≈7.5KG         | ≈7.5KG         | ≈7.5KG         |