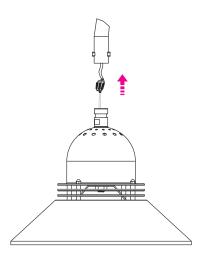

Step 2: Put the light into the arm.

Step 3: Tighten the light with screw by wrench and make sure the light is firm.

Cautions:

Ensure safety and firmness of wiring junction. Protect power supply cables against scuff during installation. Not to cleaning the lens with strong acid and any marked corrosive solution.