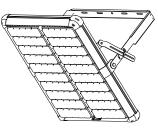

## installation guide:

Loosen the adjusting screw , lock the screw as diagram B, make the support in vertical position.

After the lamp completely fixed , loosen the adjusting screw , adjust the lamp to a appropriate angle , pass through the screw to the chute first , then look the screw.