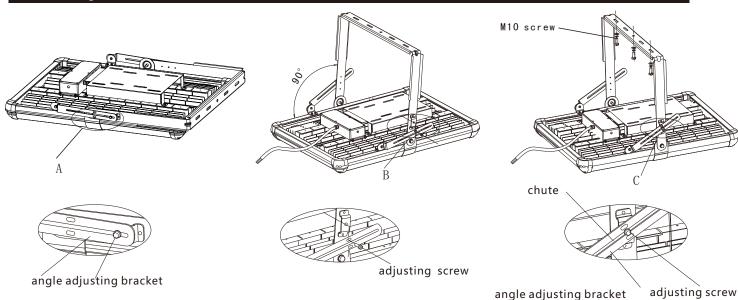

## installation guide:

Loosen the adjusting screw , lock the screw as diagram B, make the support in vertical position.

After the lamp completely fixed , loosen the adjusting screw , adjust the lamp to a appropriate angle , pass through the screw to the chute first , then look the screw.