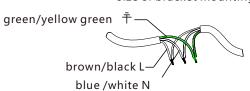

Before light up the lamps , the protective film must be tore off , otherwise it will be burn out.

size of bracket mounting hole

Please connect the wires with same color or same polarity, and make sure they are waterproofed.