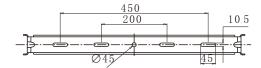

Before light up the lamps , the protective film must be tore off , otherwise it will be burn out.

size of bracket mounting hole

Please connect the wires with same color or same polarity, and make sure they are waterproofed.