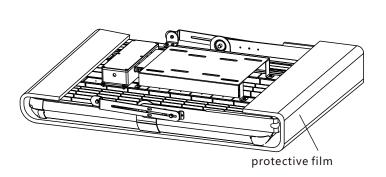

If some damage of the cable, it should be changed by the manufacturer or qualified personnel to avoid dangerous. The lamps can't be stacked.

The protective film can't be tore off until the installation wholly finished. Otherwise it may damage the lens.

Before light up the lamps , the protective film must be tore off , otherwise it will be burn out.

size of bracket mounting hole

Please connect the wires with same color or same polarity, and make sure they are waterproofed.