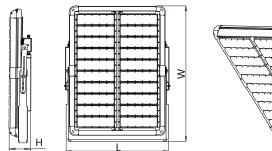

## **Proudct dimension** Input Voltage Driver Frequency Model Dimension(mm) PF **Working Temperature Driver Type** L827XW813XH300 FL 342812 Environment TA:40°C FL 342816 L1023XW827XH300 Type I 220-240V 50/60Hz >0.95 Relative humidity: 65 10%-95% FL 342820 L1100XW827XH300

when installation height is 8M or above 8M, the maxinum projected area of the wind is:L\*W\*0.5