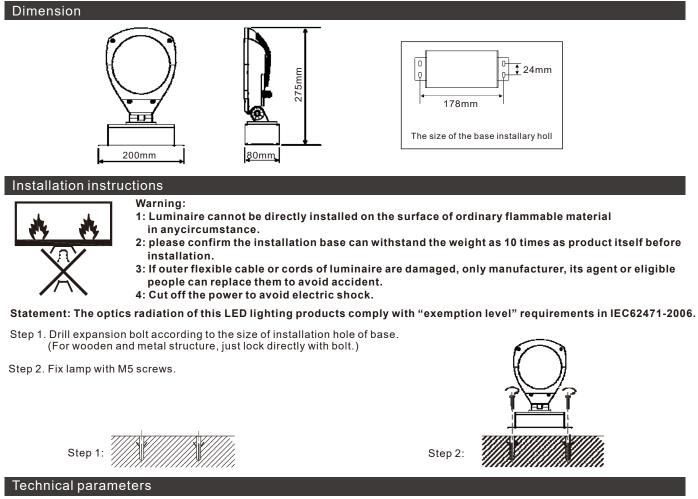

## LED PROJECTION LIGHT INSTALLATION MANUAL

| Product | Input voltage      | Rated power         | Ambient temperature | IP Rating |
|---------|--------------------|---------------------|---------------------|-----------|
| FL1K    | AC200-240V 50/60Hz | Reference nameplate | -20°C~+55°C         | IP65      |