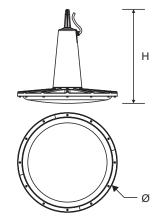

## Installation manual of LED canopy light

Note: pictures in this manual refer to BY1J1136 LED canopy light

| Product Specification |           |                   |
|-----------------------|-----------|-------------------|
| Product name          | Model No. | Product Dimension |
| LED canopy light      | BY1J1136  | Ø450xH424         |
|                       |           |                   |

unit: mm

Warning: If outer flexible cable or cord of luminaire are damaged, only manufacturer, its agent or eligible people can replace them to avoid accident.

Warning: Switch off power supply before installation avoid electric shock.