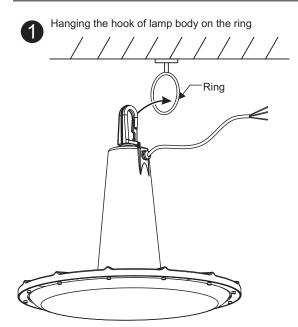

## Installation Instruction

Connect the power wire and make insulation and water-proof processing. Please look at detail A/B at the wiring place. (please connect wires as per appropriate color of power cords as shown in A/B diagram. )