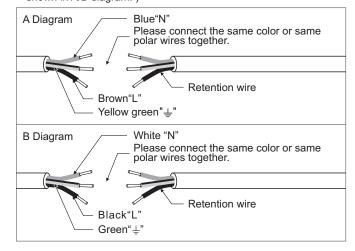

## Installation Instruction

Connect the power wire and make insulation and water-proof processing. Please look at detail A/B at the wiring place. (please connect wires as per appropriate color of power cords as shown in A/B diagram. )