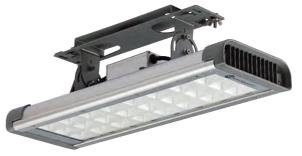

## Product description:

Galaxy Series Led Tunnel Light is professional linear tunnel lighting fixtures, with pioneered asymmetric lighting design in the industry, which ensure luminance uniformity and substantially reduce visual glare level in the driving direction. Front high strength tempered glass protects internal optical devices and meets the requirement of high-pressure water gun cleaning. Innovated fast mounting bracket greatly reduce the cost of construction and installation. Tool-free electrical installation structure fully realizes maintenance without tools.

## Products features:

- ▶ Integral linear structure design, meeting tunnel lighting requirements
- ▶ Pioneered asymmetric lighting design, effectively improving effectively visual comforts

  Tool-free electrical maintenance structures, effectively reducing the cost of maintenance
- > Patented fast installation mounting bracket, highly reducing the cost of installation
- ▶ High strengthen and high transparent tempered glass, fully meeting the requirement of tunnel cleaning
- ▶ Integrated transverse convection design, excellent heat dissipation and stable performance