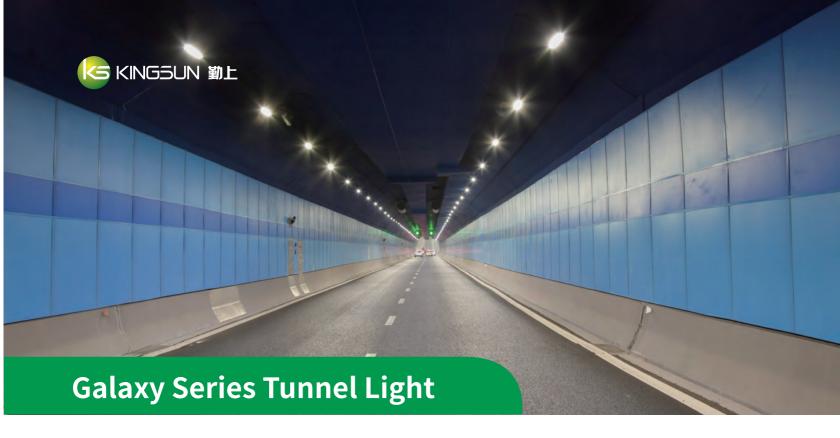

## Product description:

Galaxy Series Led Tunnel Light is professional linear tunnel lighting fixtures, with pioneered asymmetric lighting design in the industry, which ensure luminance uniformity and substantially reduce visual glare level in the driving direction. Front high strength tempered glass protects internal optical devices and meets the requirement of high-pressure water gun cleaning. Innovated fast mounting bracket greatly reduce the cost of construction and installation. Tool-free electrical installation structure fully realizes maintenance without tools.

## **Application:**

City tunnel, expressway tunnel, railway tunnel

|          | Model         | Power | qty of LEDs | Flux     | CCT           | Dimension        |
|----------|---------------|-------|-------------|----------|---------------|------------------|
| Standard | TL1F-S030F024 | 30 W  | 24 pcs      | 3300 lm  | - 3000-5000 K | L340xW165xH160mm |
|          | TL1F-S045F036 | 45 W  | 36 pcs      | 5000 lm  |               |                  |
|          | TL1F-S060F048 | 60 W  | 48 pcs      | 6600 lm  |               |                  |
|          | TL1F-S075F060 | 75 W  | 60 pcs      | 8300 lm  |               |                  |
|          | TL1F-S090F072 | 90 W  | 72 pcs      | 9900 lm  |               | L380xW165xH160mm |
|          | TL1F-S120F096 | 120 W | 96 pcs      | 13200 lm |               | L480xW165xH160mm |
| Premium  | TL1F-S030F012 | 30 W  | 12 pcs      | 4200 lm  | - 3000-5000 K | L340xW165xH160mm |
|          | TL1F-S040F016 | 40 W  | 16 pcs      | 5600 lm  |               |                  |
|          | TL1F-S055F024 | 55 W  | 24 pcs      | 7700 lm  |               |                  |
|          | TL1F-S070F030 | 70 W  | 30 pcs      | 10200 lm |               |                  |
|          | TL1F-S085F036 | 85 W  | 36 pcs      | 12300 lm |               | L380xW165xH160mm |
|          | TL1F-S110F048 | 110 W | 48 pcs      | 16000 lm |               | L480xW165xH160mm |