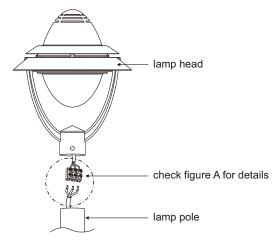

### **Installation Instruction**

Warning: Luminaire can not be directly installed on the surface of ordinary flammable material in any circumstance Warning: If outer flexible cable or cord of luminaire are damaged, only manufacturer, its agent or eligible people can replace them to avoid accident

Step 1: Connecting the power supply wires with the retention wire in Lamp Pole. Make sure it's insulated and waterproof.

Step 2: Thread the Lamp onto the pole, make sure the pole comes to the end of body

Step 3: Tightened the hexagon screws by hexagon wrench. Make sure until tihgtened