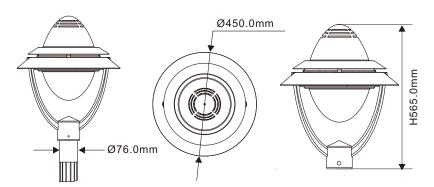

#### **Product Size**

Note: take PL1A1048 street lamp for example

| Product Specifica | unit: mm |       |       |  |
|-------------------|----------|-------|-------|--|
| Product Spec      | L        | W     | Н     |  |
| PL1A1012          | 450.0    | 450.0 | 565.0 |  |
| PL1A1024          | 450.0    | 450.0 | 565.0 |  |
| PL1A1036          | 450.0    | 450.0 | 565.0 |  |
| PL1A1048          | 450.0    | 450.0 | 565.0 |  |
| PL1A1060          | 450.0    | 450.0 | 565.0 |  |