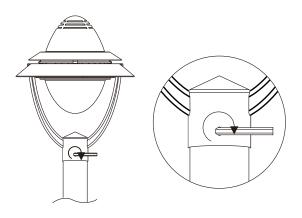

Step 1: Connecting the power supply wires with the retention wire in Lamp Pole. Make sure it's insulated and waterproof.

Step 2: Thread the Lamp onto the pole, make sure the pole comes to the end of body

Step 3: Tightened the hexagon screws by hexagon wrench. Make sure until tihgtened