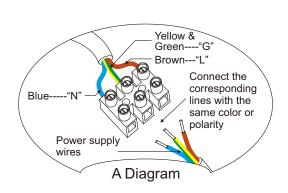

Step 1: Connecting the power supply wires with the retention wire in Lamp Pole. Make sure it's insulated and waterproof.

Step 2: Thread the Lamp onto the pole, make sure the pole comes to the end of body

#### Cautions:

Ensure safety and firmness of wiring junction.

Protect power supply cables against scuff during installation.

Not to cleaning the lens with strong acid and any marked corrosive solution.